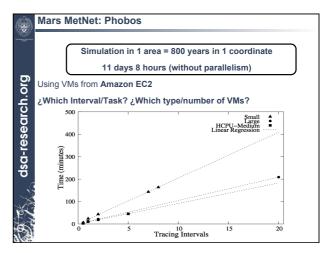

server        | USA     | 09/25/1992 | Contact lost approaching Ma                                   |
| Mars Global Surveyor | USA     | 11/07/1996 | Operative until November 20                                   |
| Mars-96              | Russia  | 11/16/1996 | Failure leaving terrestrial orb                               |
| Mars Pathfinder      | USA     | 12/04/1996 | First robotic vehicle. More<br>than 160,000 photos            |
| Nozomi               | Japan   | 07/04/1998 | Failure before entering in<br>Martian orbit                   |
| Mars Climate Orbiter | USA     | 12/11/1998 | Lost before entering in Martia<br>orbit (1999 September 23th) |
| Mars Polar Lander    | USA     | 01/03/1999 | Lost landing                                                  |