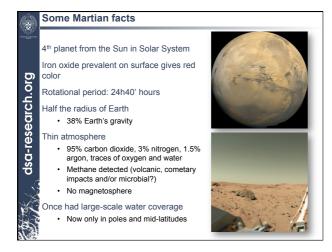

| lissions to Mars |         |            |                                                                               |  |
|------------------|---------|------------|-------------------------------------------------------------------------------|--|
|                  |         |            |                                                                               |  |
| Mission          | Country | Launch     | Results                                                                       |  |
| Marsnik-1        | USSR    | 10/10/1960 | Exploded before reach<br>terrestrial orbit                                    |  |
| Marsnik-2        | USSR    | 10/14/1960 | Exploded before reach<br>terrestrial orbit                                    |  |
| Sputnik 29       | USSR    | 1