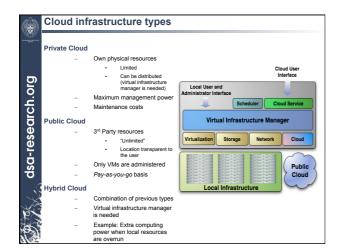

| lissions to Mars |         |            |                                                                               |  |
|------------------|---------|------------|-------------------------------------------------------------------------------|--|
|                  |         |            |                                                                               |  |
| Mission          | Country | Launch     | Results                                                                       |  |
| Marsnik-1        | USSR    | 10/10/1960 | Exploded before reach<br>terrestrial orbit                                    |  |
| Marsnik-2        | USSR    | 10/14/1960 | Exploded before reach<br>terrestrial orbit                                    |  |
| Sputnik 29       | USSR