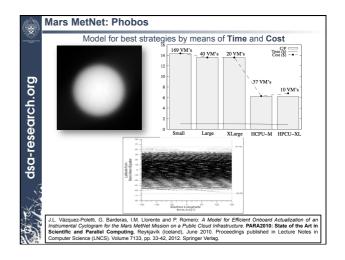

| lissions to Mars |         |            |                                                                               |  |
|------------------|---------|------------|-------------------------------------------------------------------------------|--|
|                  |         |            |                                                                               |  |
| Mission          | Country | Launch     | Results                                                                       |  |
| Marsnik-1        | USSR    | 10/10/1960 | Exploded before reach<br>terrestrial orbit                                    |  |
| Marsnik-2        | USSR    | 10/14/1960 | Exploded before reach<br>terrestrial orbit                                    |  |
| Sputnik 29       | USSR    | 10/24/1962 | Exploded in terrestrial orbit                                                 |  |
| Mars 1           | USSR    | 11/01/1962 | Passed by Mars 200,000 K                                                      |  |
| Sputnik 31       | USSR    | 11/04/1962 | Failure in terrestrial orbit                                                  |  |
| Zond 1           | USSR    | 06/04/1964 | Failure before reach terrestr<br>orbit                                        |  |
| Mariner 3        | USA     | 11/05/1964 | Entered in Sun orbit                                                          |  |
| Mariner 4        | USA     | 11/28/1964 | First Mars photos (21)                                                        |  |
| Zond 2           | USSR    | 11/30/1964 | Communications failure                                                        |  |
| Zond 3           | USSR    | 07/18/1965 | Destroyed in terrestrial orbit                                                |  |
| Mariner 6        | USA     | 02/24/1969 | Photograhies. Passed by M<br>3,215 Km.                                        |  |
| Mariner 7        | USA     | 03/27/1969 | Photograhies. Passed by M<br>3,516 Km.                                        |  |
| Mars 1969 A      | USSR    | 03/27/1969 | Launch failure                                                                |  |
| Mars 1969 B      | USSR    | 04/02/1969 | Launch failure                                                                |  |
| Mariner 8        | USA     | 05/08/1971 | Launch failure                                                                |  |
| Cosmos 419       | USSR    | 05/10/1971 | Launch failure                                                                |  |
| Mars 2           | USSR    | 05/19/1971 | Second artificial satellite of<br>Mars. Surface module<br>destroyed           |  |
| Mars 3           | USSR    | 05/28/1971 | Third artificial satellite of Ma<br>Surface module sent signals<br>20 seconds |  |