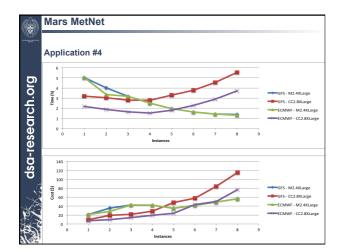

A     | 09/25/1992 | Contact lost approaching Ma                                   |
| Mars Global Surveyor | USA     | 11/07/1996 | Operative until November 20                                   |
| Mars-96              | Russia  | 11/16/1996 | Failure leaving terrestrial orb                               |
| Mars Pathfinder      | USA     | 12/04/1996 | First robotic vehicle. More<br>than 160,000 photos            |
| Nozomi               | Japan   | 07/04/1998 | Failure before entering in<br>Martian orbit                   |
| Mars Climate Orbiter | USA     | 12/11/1998 | Lost before entering in Martia<br>orbit (1999 September 23th) |
| Mars Polar Lander    | USA     | 01/03/1999 | Lost landing                                                  |